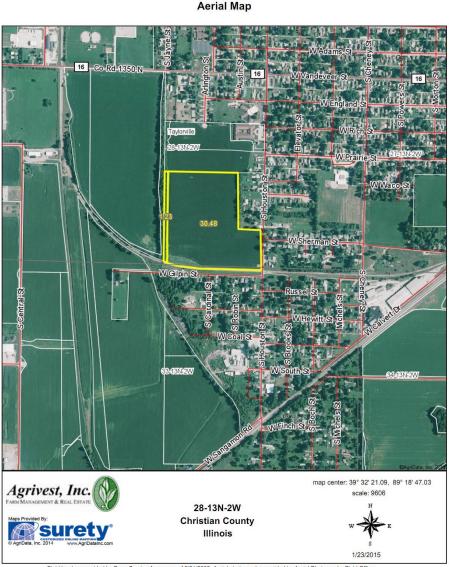

## LAND AUCTION

AGRIVEST, INC. Farm Management & Real Estate

AND

JAMES MICENHEIMER AUCTION SERVICES

31.48 SURVEYED ACRES (30.54 TILLABLE) CHRISTIAN CO. IN TAYLORVILLE DEVELOPMENT OR FARMLAND

FEBRUARY 27, 2015, 10:00 AM, CHRISTIAN COUNTY EXTENSION

1120 N. WEBSTER ST., TAYLORVILLE, IL

LOCATION: FROM SPRESSER STREET, GO SOUTH ON HOUSTON STREET 14 BLOCKS. THE PROPERTY IS ON THE RIGHT OR WEST SIDE OF THE STREET. SOILS: IPAVA, DENNY AND OSCO SILT LOAMS.